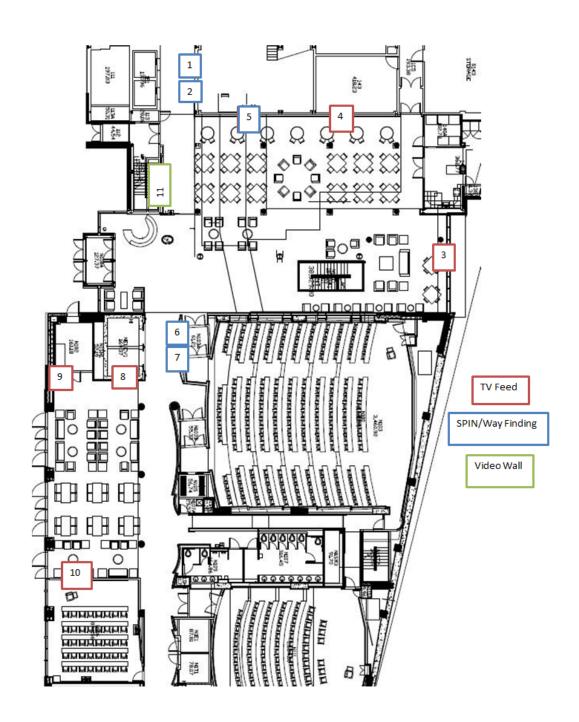

## Howto: 1st Floor Signage Locations & Specifications for Events

This document covers the location and purpose of the primary DMP-connected LCD displays on the 1st Floor of Pharmacy Hall. These are often customized for special events. The image specifications can be found at the bottom of this document. A

## Floorplan

## Image specifications Needed for Use on 1st floor Displays

- Image Type : JPEG
- Image Size: must be 1366 x 768
- Text should be at least 24pt and a sans-serif font
- Up to 5 pictures can be displayed (rotation) on a given display
- Up to 3 different sets of pictures can be used
- Displays #'s 1, 2, 5, 6, 7 are not able to be used. These displays are used for SPIN and building wayfinding